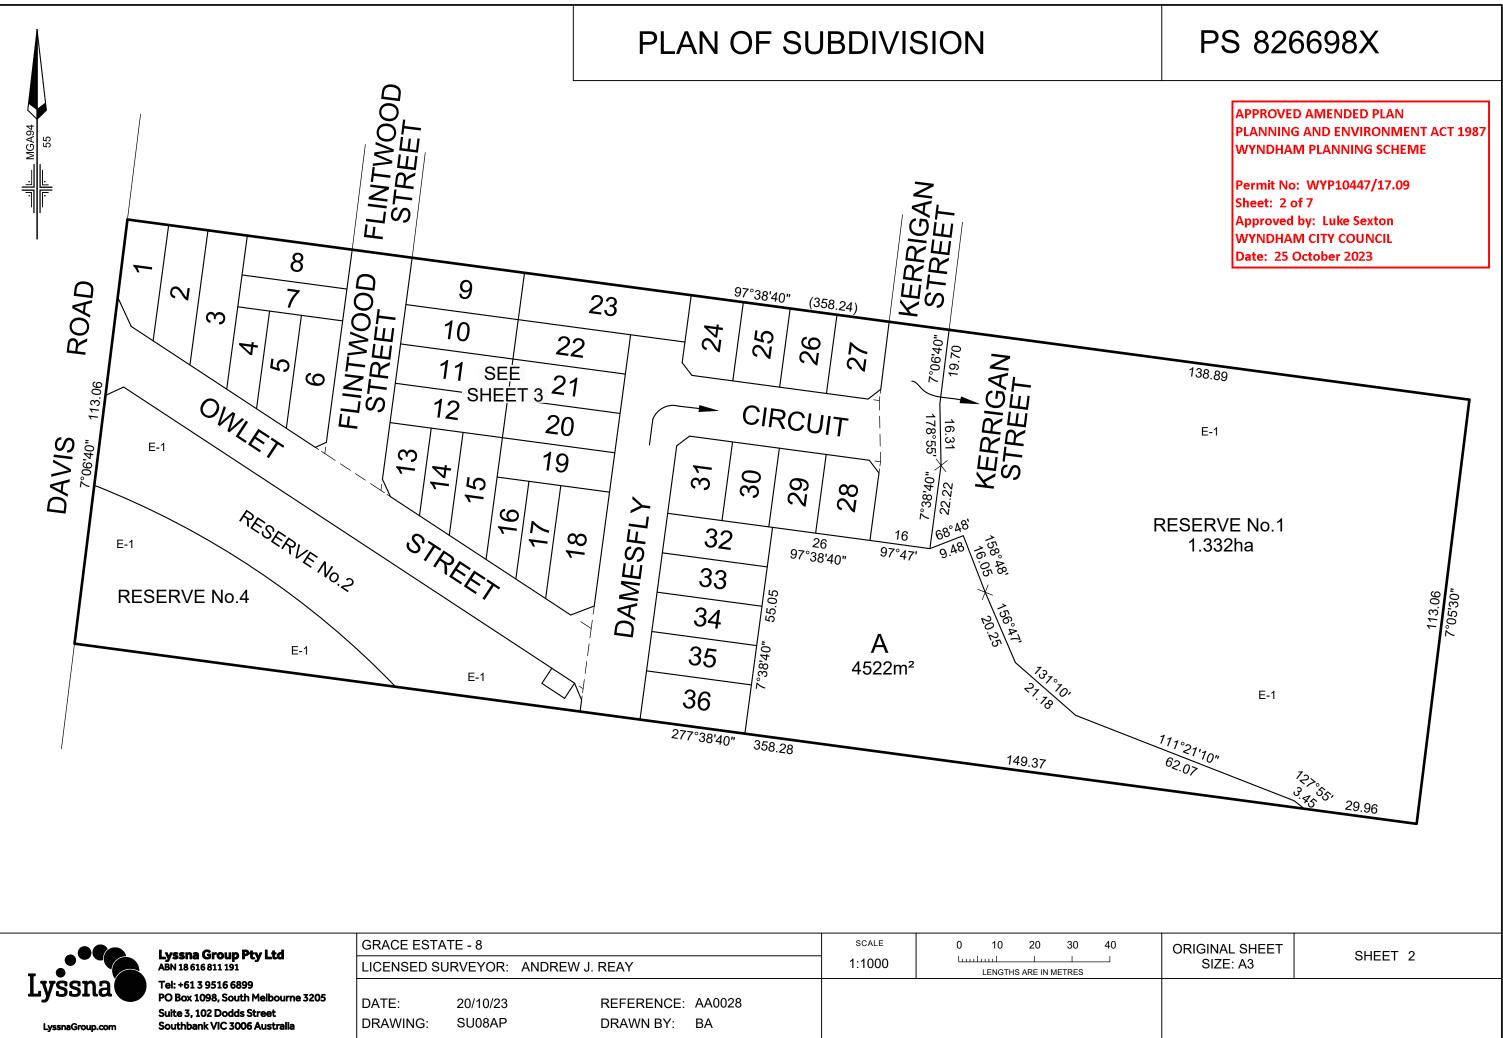

|                 | Lyssna Group Pty Ltd<br>ABN 18 616 811 191                                                                             | GRACE ESTA        | ATE - 8<br>JRVEYOR: AND | DREW J. REAY                      | SCALE<br>1:1000 | 0 10 20 30 40 |
|-----------------|------------------------------------------------------------------------------------------------------------------------|-------------------|-------------------------|-----------------------------------|-----------------|---------------|
| LyssnaGroup.com | Tel: +61 3 9516 6899<br>PO Box 1098, South Melbourne 3205<br>Suite 3, 102 Dodds Street<br>Southbank VIC 3006 Australia | DATE:<br>DRAWING: | 20/10/23<br>SU08AP      | REFERENCE: AA0028<br>DRAWN BY: BA |                 |               |