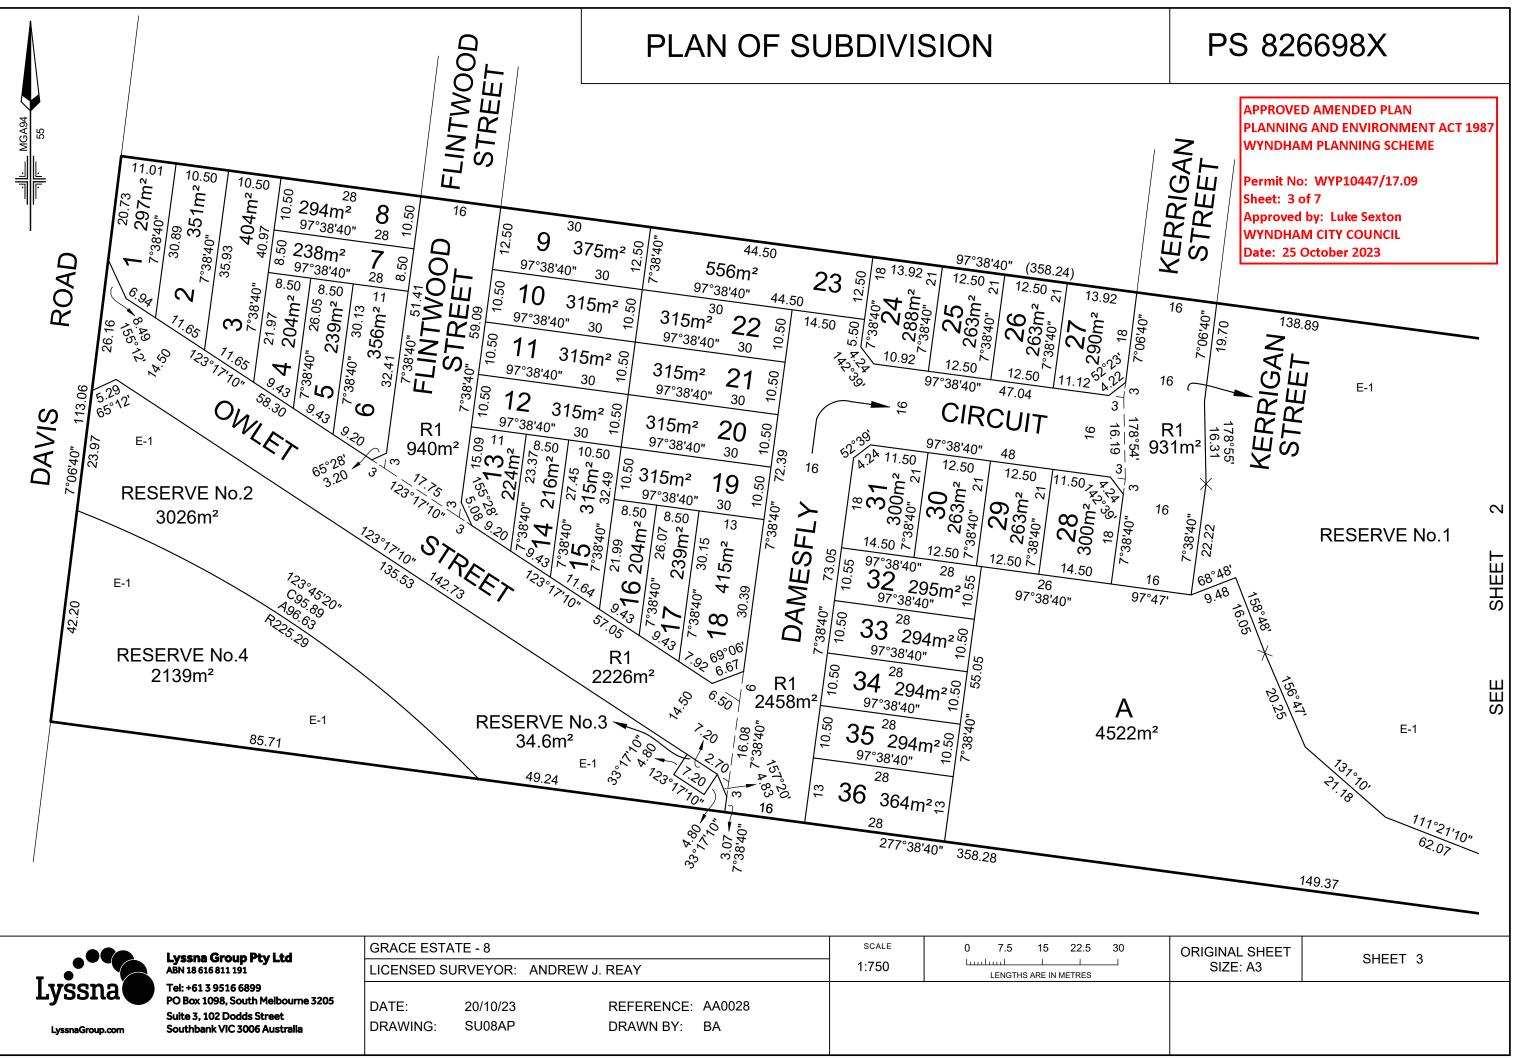

| GRACE ESTATE - 8                                         | LICENSED SURVEYOR: ANDREW J. REAY                                                              |                   | SCALE              | 0 10 20 30 40           |              |                                    |
|----------------------------------------------------------|------------------------------------------------------------------------------------------------|-------------------|--------------------|-------------------------|--------------|------------------------------------|
|                                                          |                                                                                                |                   | RVETOR.            | ANDREW J. REAT          | 1:1000       | LENGTHS ARE IN METRES              |
| Iveena                                                   | <b>Lyssna Group Pty Ltd</b><br>ABN 18 616 811 191<br>Tel: +61 3 9516 6899                      | DATE:<br>DRAWING: | 20/10/23<br>SU08AP | REFERENCE:<br>DRAWN BY: | AA0028<br>BA | ORIGINAL SHEET SIZE: A3<br>SHEET 4 |
| PO Box 1098, South Melbourn<br>Suite 3, 102 Dodds Street | PO Box 1098, South Melbourne 3205<br>Suite 3, 102 Dodds Street<br>Southbank VIC 3006 Australia |                   |                    |                         |              |                                    |