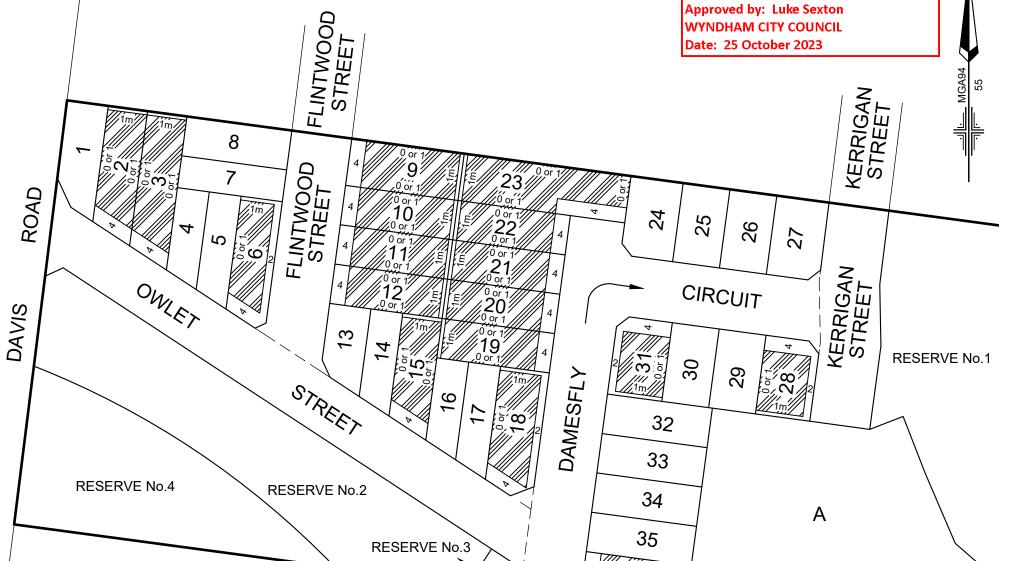

#### LEGEND

**BUILDING ENVELOPE** 

NOTE: FOR SETBACKS SHOWN "0 OR 1", ONLY ONE SIDE BOUNDARY MAY BE BUILT TO WHICH ACCORDS WITH THE CROSSOVER LOCATION. THIS NOTE DOES NOT APPLY TO LOTS 10, 11, 12, 15, 19, 20 & 22 WHICH MAY BE BUILT ON BOUNDARY TO BOUNDARY.