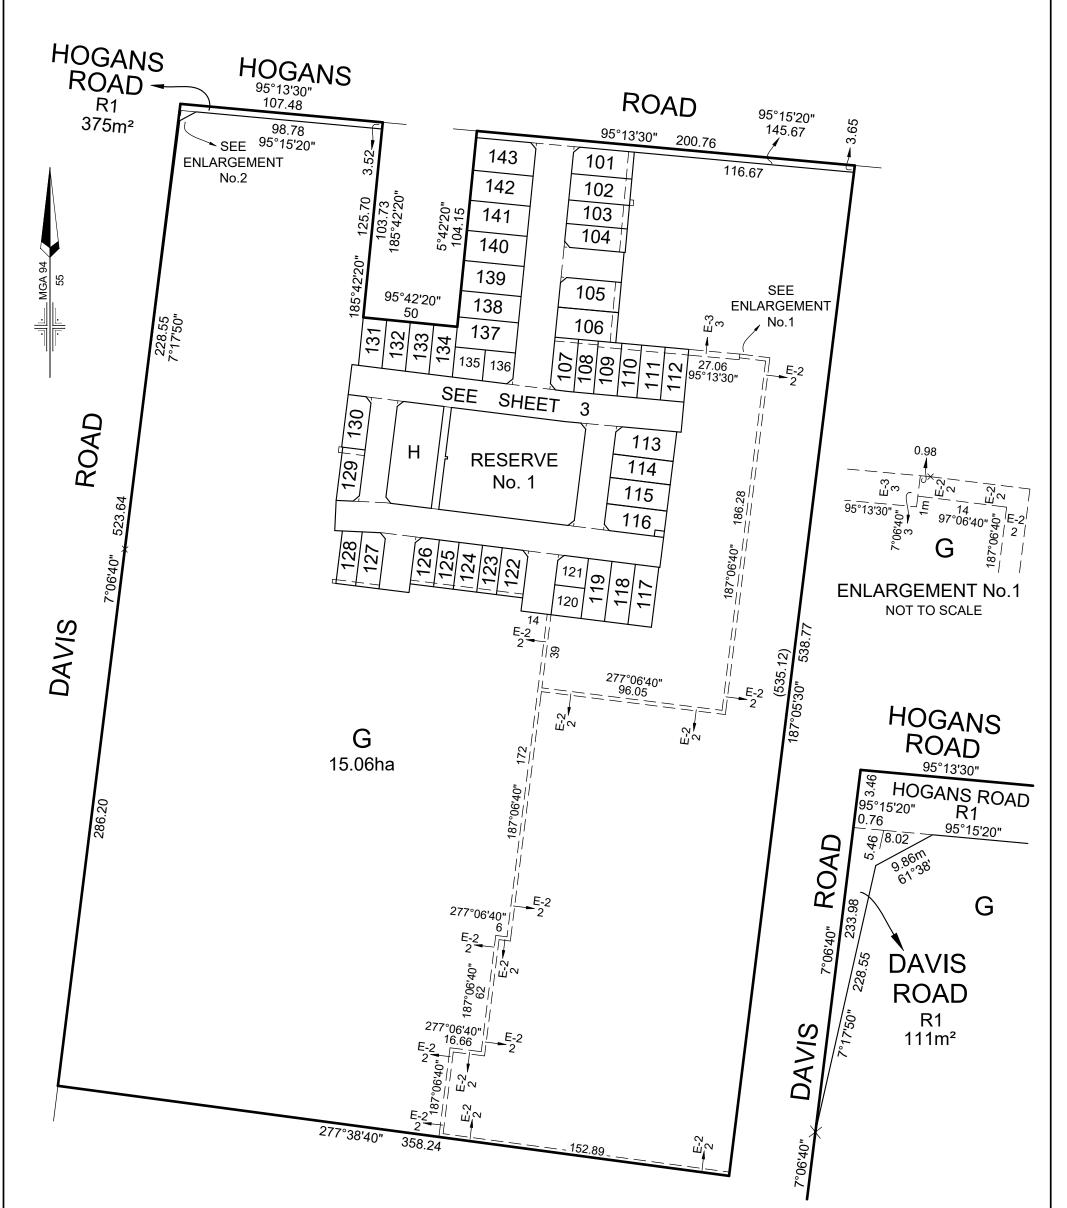

STATE - 1<br>& BALANCE LOTS G & H                                                   |                               | LICENSED          | SURVEYOR: ANDF     | REW J. REAY          |                             |                                         |  |
| - • | Lyssna Group ABN 18 616 811 191                                                     | -                             | DATE:<br>DRAWING: | 24/09/19<br>SU01AR | REFERENC<br>DRAWN BY |                             | ORIGINAL SHEET SIZE: A3<br>SHEET 1 OF 7 |  |
|     | Tel: +61 3 9516 683<br>PO Box 1098, Sout<br>Suite 3, 102 Dodds<br>Southbank VIC 300 | :h Melbourne 3205<br>; Street |                   |                    |                      |                             |                                         |  |

PS 805158B



#### ENLARGEMENT No.2 NOT TO SCALE

| GRACE ESTATE - 1                                                                                                                       |                                                                           | LICENSED SU       | JRVEYOR: ANDF      | REW J. REAY | scale<br>1:2000 | 0 20 40 60 80                      |
|----------------------------------------------------------------------------------------------------------------------------------------|---------------------------------------------------------------------------|-------------------|--------------------|-------------|-----------------|------------------------------------|
| Iveena