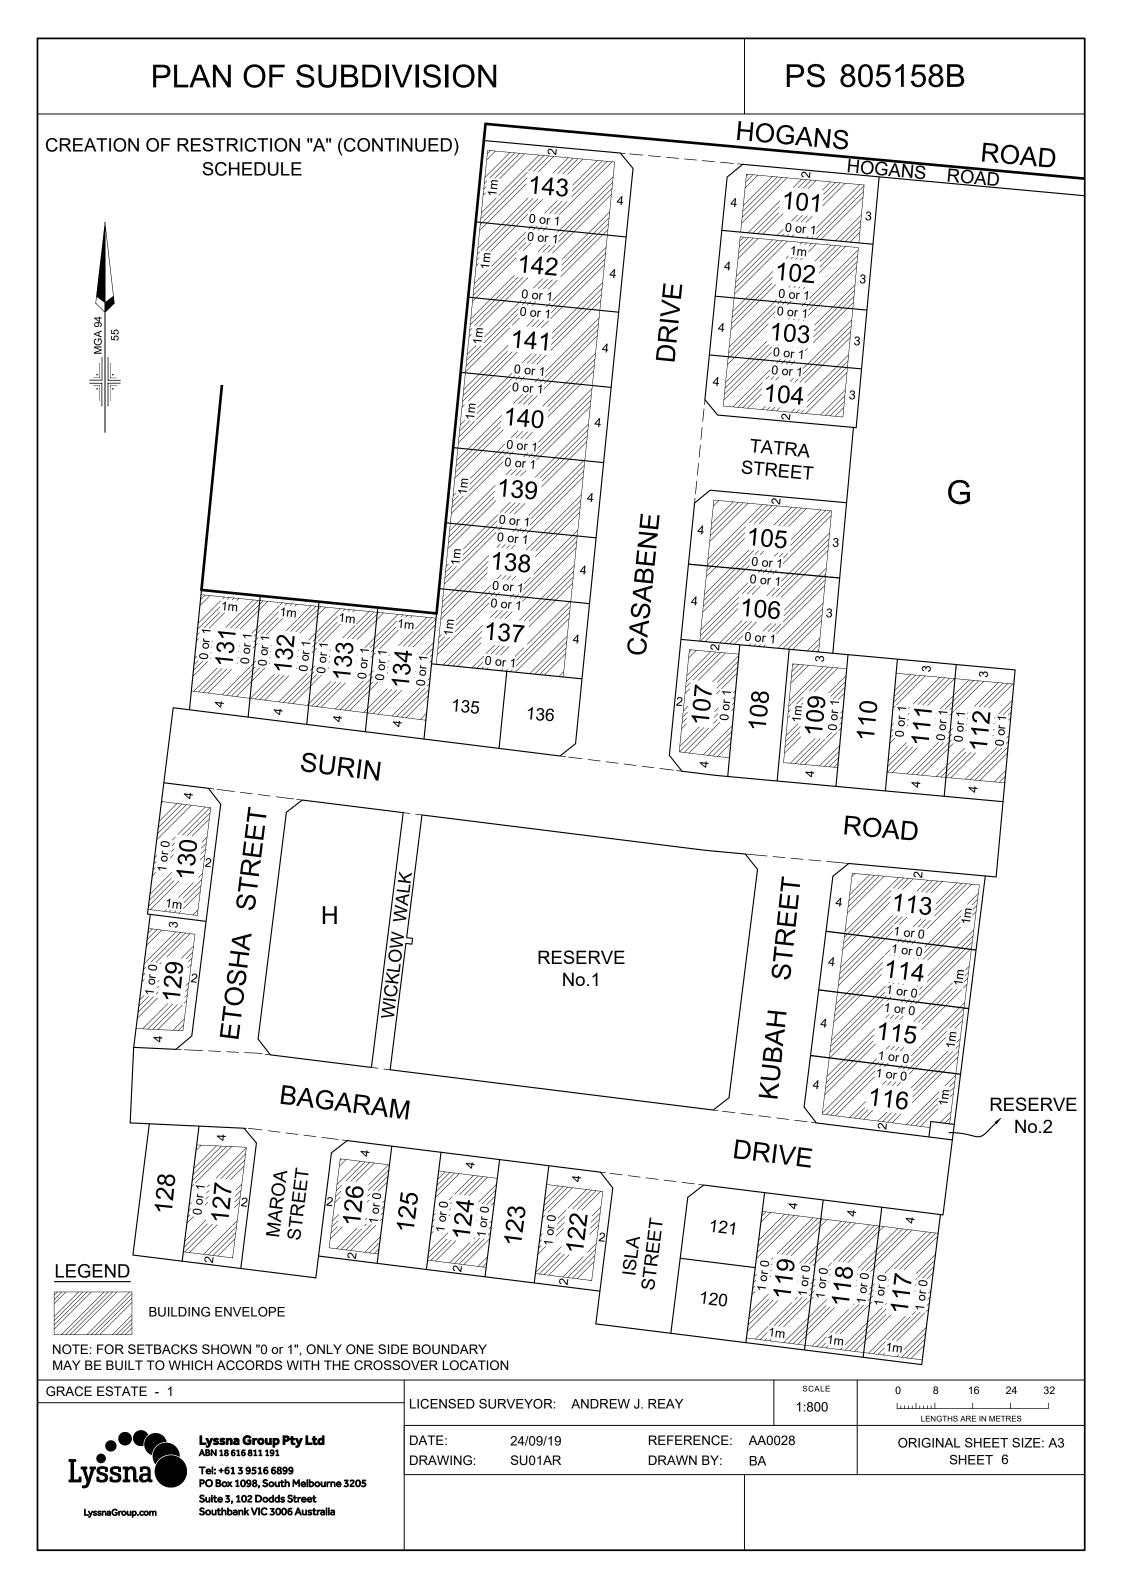

#### **CREATION OF RESTRICTION "A"**

The following restriction is to be created upon registration of this Plan:

#### DESCRIPTION OF RESTRICTION

Table of land burdened and land benefited

| BURDENED LOT No. | BENEFITING LOTS ON THIS PLAN |
|------------------|------------------------------|
| 101              | 102                          |
| 102              | 101, 103                     |
| 103              | 102, 104                     |
| 104              | 103                          |
| 105              | 106                          |
| 106              | 105, 107, 108, 109           |
| 107              | 106, 108                     |
| 108              | 106, 107, 109                |
| 109              | 106, 108, 110                |
| 110              | 109, 111                     |
| 111              | 110, 112                     |
| 112              | 111                          |
| 113              | 114                          |
| 114              | 113, 115                     |
| 115              | 114, 116                     |
| 116              | 115                          |
| 117              | 118                          |
| 118              | 117, 119                     |
| 119              | 118, 120, 121                |
| 120              | 119, 121                     |
| 121              | 119, 120                     |
| 122              | 123                          |

| BURDENED LOT No. | BENEFITING LOTS ON THIS PLAN |
|------------------|------------------------------|
| 123              | 122, 124                     |
| 124              | 123, 125                     |
| 125              | 124, 126                     |
| 126              | 125                          |
| 127              | 128                          |
| 128              | 127                          |
| 129              | 130                          |
| 130              | 129                          |
| 131              | 132                          |
| 132              | 131, 133                     |
| 133              | 132, 134                     |
| 134              | 133, 135, 137                |
| 135              | 134, 136, 137                |
| 136              | 135, 137                     |
| 137              | 134, 135, 136, 138           |
| 138              | 137, 139                     |
| 139              | 138, 140                     |
| 140              | 139, 141                     |
| 141              | 140, 142                     |
| 142              | 141, 143                     |
| 143              | 142                          |

Except with the written consent of the Transferor and in all other instances with the written consent of each and every registered proprietor of a benefiting Lot on the Plan of Subdivision the registered proprietor or proprietors for the time being of any burdened Lot on the Plan of Subdivision shall not:

- (a) consolidate or allow a lot to be consolidated;
- (b) build or allow to be built on the Lot any dwelling:
  - i. whose primary frontage does not face and address the road or a laneway or open space;

ii. without a front verandah, portico, porch or other integral entrance feature which is clearly visible from the street and consistent with the design of the dwelling;

iii. where the facade is fully constructed in brick;

iv. with less than 2 material finishes on the front facade, each of which must cover a minimum of 30% of the facade;

v. where materials incorporated into the front facade do not return a minimum of 1 metre to the sides of the dwelling (excluding parapet construction);

- vi. with contrasting base, accent, face brick and roof tile colours;
- vii. with window frames and glazing that contrast and do not complement the facade colour and the overall colour palette of the dwelling; viii. containing any leadlight or stained glass features;
- ix. whose height is greater than 8.5 metres from the natural surface level;
- x. without fittings and connections which allow toilets and gardens to be flushed and/or serviced by recycled water;
- xi. without being cabled and equipped with fibre cabling in accordance with the specifications nominated by NBN Co from time to time;
- xii. with an identical facade to another dwelling house, unless such dwelling house is separated by a minimum of two dwelling houses in each direction or directly opposite.
- (c) build or allow to be built a dwelling house which does not, prior to occupation, have constructed a roofed and fully enclosed garage:
  - i. setback a minimum of 840mm from the main building line of the dwelling;
  - ii. where the opening occupies 40% or less of the width of the lot; and
  - iii. with sectional or tilt panels in the same colour scheme as that of the dwelling, or finished with a wood grain or timber panel;
- (d) build or allow to be built on the Land any outbuildings (including any garage, workshop, garden shed, storage shed, heating and cooling systems, antennae and satellite dishes, washing lines, solar units and hot water services or other outbuilding) which:
  - i. exceed 20 square metres in area;
    - ii. exceed 3.6m in height;
    - iii. are visible from any street or the private open space of any other Lot on the Plan of Subdivision or public open space; or
  - iv. are constructed from any materials or finishes or in any style or colours which are inconsistent with the main dwelling;
- (e) build or allow to be built any dwelling with a roof:
  - i. if pitched, a pitch of less than 22 degrees;
  - ii. of any material other than steel or masonry; or
  - iii. of any other colour other than from the Colorbond contemporary range or a similar colour;

Continued on sheet 5

| GRACE ESTATE - 1 |                                                                                                                                                                             |                   | LICENSED SURVEYOR: ANDREW J. REAY |                         |              |                                    |  |  |
|------------------|-----------------------------------------------------------------------------------------------------------------------------------------------------------------------------|-------------------|-----------------------------------|-------------------------|--------------|------------------------------------|--|--|
| Lyssna Croup.com | <b>Lyssna Group Pty Ltd</b><br>ABN 18 616 811 191<br>Tel: +61 3 9516 6899<br>PO Box 1098, South Melbourne 3205<br>Suite 3, 102 Dodds Street<br>Southbank VIC 3006 Australia | DATE:<br>DRAWING: | 24/09/19<br>SU01AR                | REFERENCE:<br>DRAWN BY: | AA0028<br>BA | ORIGINAL SHEET SIZE: A3<br>SHEET 4 |  |  |

#### DESCRIPTION OF RESTRICTION "A" (CONTINUED) build or allow to be built any front fence: (f) i. more than 1.2 metres in height; ii. with less than 50 percent transparency unless the front fence is less than 0.7 metres in height then it may be solid; iii. which is inconsistent with the dwelling on the Lot in relation to style, materials and colours; iv. of materials other than timber slats or masonry pillars with metal infill panels; v. with mock Victorian, Edwardian or other heritage detailing; build or allow to be built any side or rear fencing: (g) i. of materials other than timber paling; ii. other than 1.8 metres in height (except where there is a front fence); build or allow to be built any side fencing which extends in front of the building line unless a front fence has been installed, which additional side (h) fencing must be 1.2 metres in height; on a corner lot, build or allow to be built any fence to a secondary boundary which is a street or public space: (i) i. which does not return a minimum of 2 metres behind the front building line; ii. of materials other than timber paling feature fencing; iii. other than 1.8 metres in height; (j) on a corner lot, build or allow to be built any dwelling where the home design does not address both the primary and secondary street frontages and be of a consistent architectural design. Design elements (such as verandahs, detailing, feature windows & materials) used on the primary frontage must continue on that part of the secondary frontage visible from the public realm; build or allow to be built: (k) i. more than one vehicle crossover to the Lot; ii. a driveway exceeding 3.5 metres in width; iii. a dwelling which is occupied before completion of the driveway; iv. a driveway constructed of stampcrete or plain concrete; v. a driveway of a color which is inconsistent with the materials and finishes of the dwelling; (I) build or allow to be built: i. any retaining structures greater than 1.2 metres in height between a dwelling and a street or public space; ii. any cut and fill deeper than 1 metre without utilization of planted and landscaped embankments with a maximum 1:3 gradient or a combination of a series of retaining structures with a maximum of 1 metre high steps and planted embankments or terracing; allow the front yard of a Lot not to be landscaped within 3 months of the date of issue of the occupancy permit for a dwelling house; (m) build or allow to be built a letterbox which is not located and constructed to Australia Post standards, and which does not complement the dwelling (n) house in terms of character, materials, colour, style and design; do anything in respect of the Lot in contravention of the planning requirements set out in the precinct structure plan forming part of the Wyndham (0) Planning Scheme; allow any rubbish to accumulate or remain unsecured on the Lot unless stored in an appropriately sized skip or bin; (p) allow any grass or weeds on the Lot to grow excessively; (q) allow any building materials to be delivered or stored on the nature strip or anywhere else outside the title boundary of the Lot upon which the (r) dwelling house is being constructed; (s) during construction: i. allow construction rubbish or other rubbish to move from the Lot to other lots; or ii. allow any trade or delivery vehicles to be parked on footpaths, verges, nature strips or park reserves or in any location which hinders overall development construction. erect, permit or allow to be erected or to remain erected on the Lot any advertisement, hoarding, sign or similar structure and will not permit (t) the Lot or any building or buildings constructed thereon to be used for the display of any advertisement, sign or notice provided that this restriction shall not prevent the erection of a signboard that the Lot is for sale and shall not prevent the display of the nameplate or light of any medical practitioner, dentist, legal practitioner or other such professional trade or business nameplate. (u) allow any plant or machinery or any recreation vehicle or commercial vehicle, (including without limitation a caravan, boat, box trailer, boat trailer, and car trailer but excluding any motor cycle, motor car, motor station wagon or utility or four wheel drive car registered for use on a highway) to be left or parked on the street or on the Lot between the building line and the front boundary (unless either of those occurs during the normal course of business by a visiting trades person) or on the nature strip or footpath.

(v) Build or allow to be built any dwelling that falls outside the relevant building envelope contained in this restriction without written consent of the responsible authority

The restriction shall expire ten years after the date of registration of this plan.