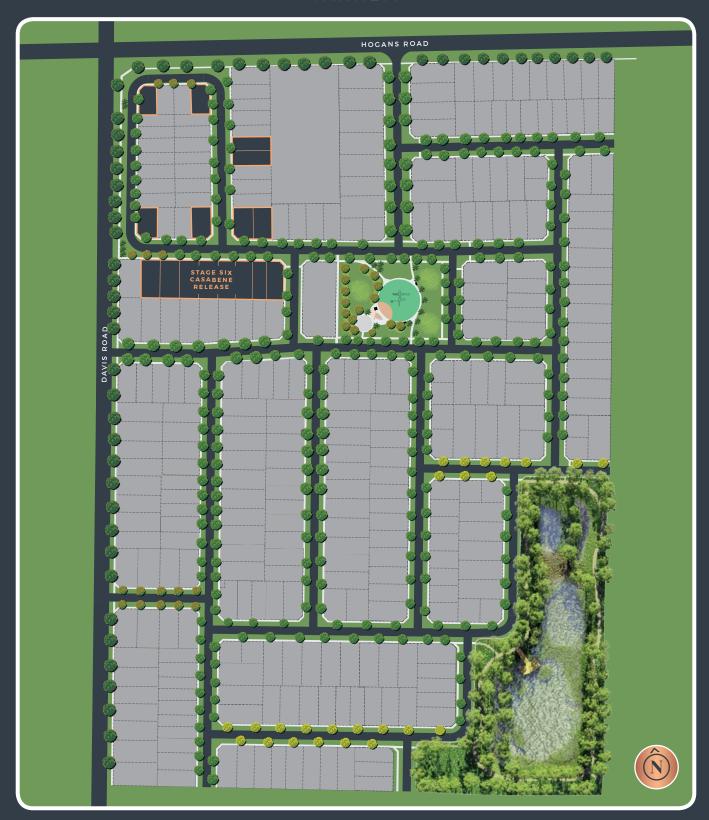

## **STAGE 6 - CASABENE RELEASE**

Stage 6 features a combination of east-west and north-south aligned lots of up to  $429 m^2$  – including four fantastic corner lots. These lots are neatly tucked away for tranquil living, but still provide convenient access to the central neighbourhood park. If you're looking for a home that uniquely blends easy-going home life with easy access, this is the release you have been waiting for.