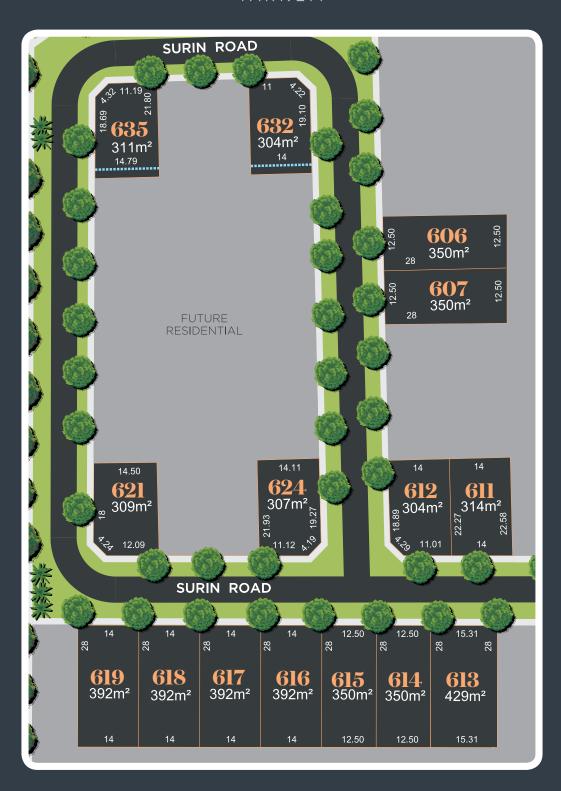

## **STAGE 6 - CASABENE RELEASE**

Stage 6 features a combination of east-west and north-south aligned lots of up to  $429 m^2$  – including four fantastic corner lots. These lots are neatly tucked away for tranquil living, but still provide convenient access to the central neighbourhood park. If you're looking for a home that uniquely blends easy-going home life with easy access, this is the release you have been waiting for.