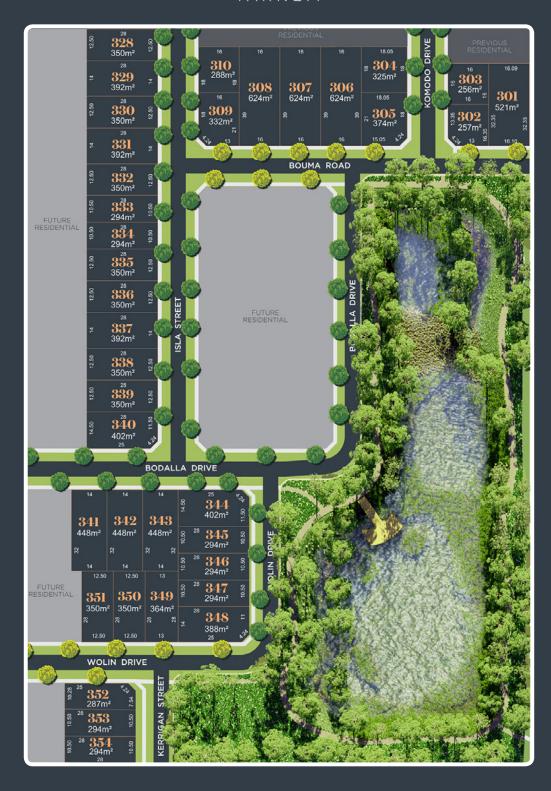

## **STAGE 3 - SANCTUARY RELEASE**

Generous in size and unparalleled in location, the allotments of Stage Three represent Grace Tarneit's dress-circle home sites. Situated near the peaceful setting of the Davis Creek riverbanks and nature reserve, premium lots will enjoy uninterrupted views across the tranquil landscaped wetlands park while others are just a short stroll away from this lush, green oasis.