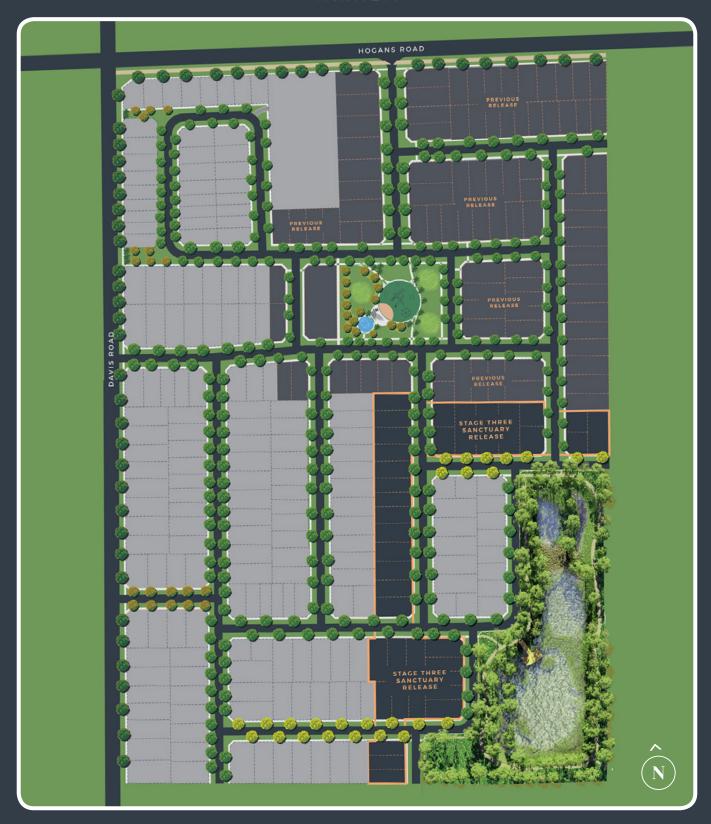

## **STAGE 3 - SANCTUARY RELEASE**

Generous in size and unparalleled in location, the allotments of Stage Three represent Grace Tarneit's dress-circle home sites. Situated near the peaceful setting of the Davis Creek riverbanks and nature reserve, premium lots will enjoy uninterrupted views across the tranquil landscaped wetlands park while others are just a short stroll away from this lush, green oasis.