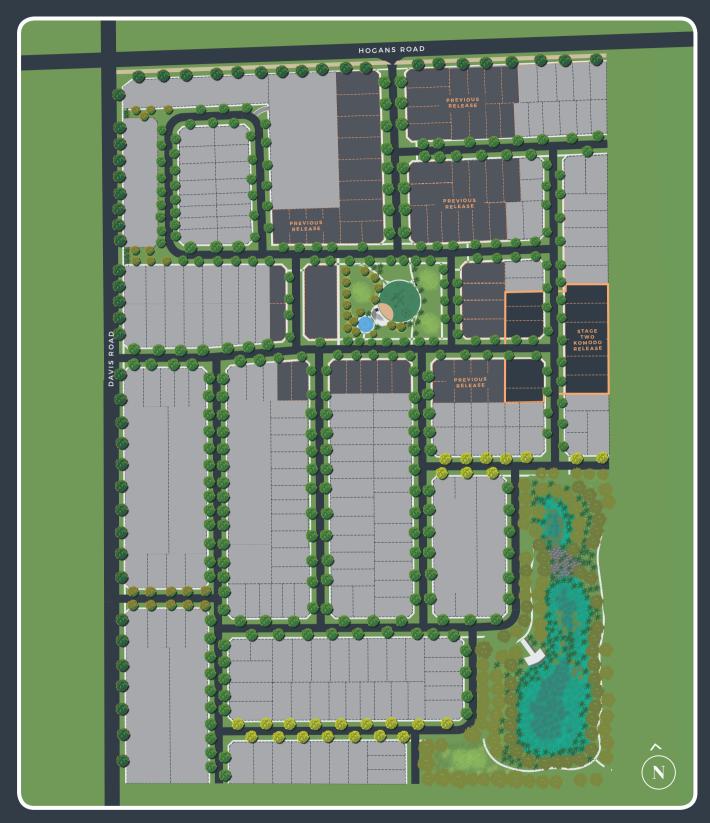

## **STAGE 2 - KOMODO RELEASE**

The Komodo release at Grace comprises all east-west aligned lots – including two prized corner sites – giving you the chance to bask in a backdrop of sunrise and sunset skies, while enjoying the peace-and-quiet of this boutique address. All are within easy walking distance from Grace's lush, green central park with its shade-trees, lawns and adventure-inspired playground.