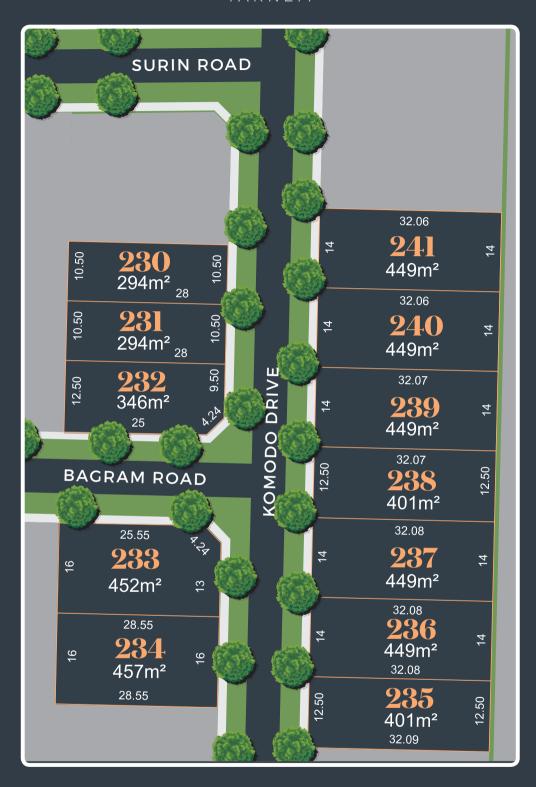

## **STAGE 2 - KOMODO RELEASE**

The Komodo release at Grace comprises all east-west aligned lots – including two prized corner sites – giving you the chance to bask in a backdrop of sunrise and sunset skies, while enjoying the peace-and-quiet of this boutique address. All are within easy walking distance from Grace's lush, green central park with its shade-trees, lawns and adventure-inspired playground.