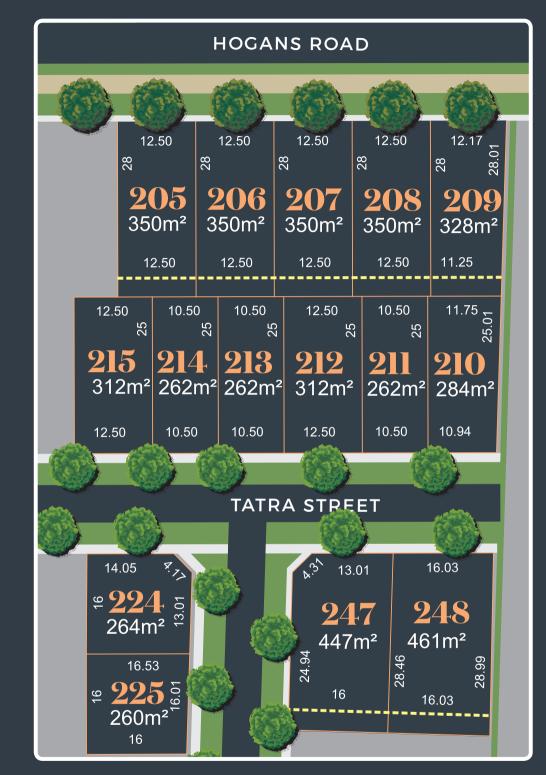

## **STAGE 2 - TATRA RELEASE**

The selection of north-south facing lots in the Tatra release of Grace affords the ideal opportunity to create a home that basks in warm winter sun, while enjoying for cooling shade over summer. The range of sizes makes this stage ideal for families and down-sizers alike. All are within easy walking distance from Grace's lush, green central park with its shade-trees, lawns and adventure-inspired playground.