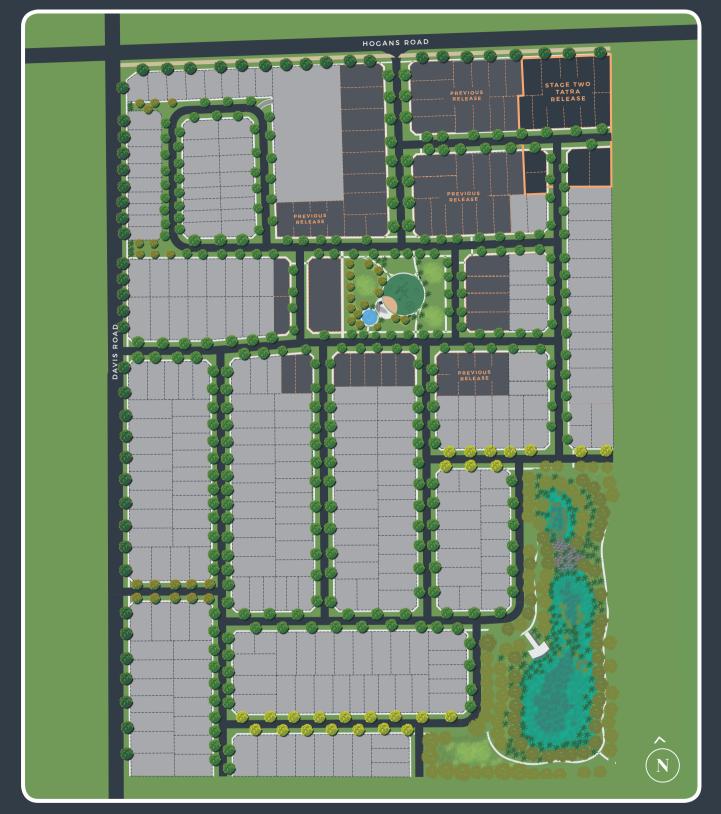

## **STAGE 2 - TATRA RELEASE**

The selection of north-south facing lots in the Tatra release of Grace affords the ideal opportunity to create a home that basks in warm winter sun, while enjoying for cooling shade over summer. The range of sizes makes this stage ideal for families and down-sizers alike. All are within easy walking distance from Grace's lush, green central park with its shade-trees, lawns and adventure-inspired playground.