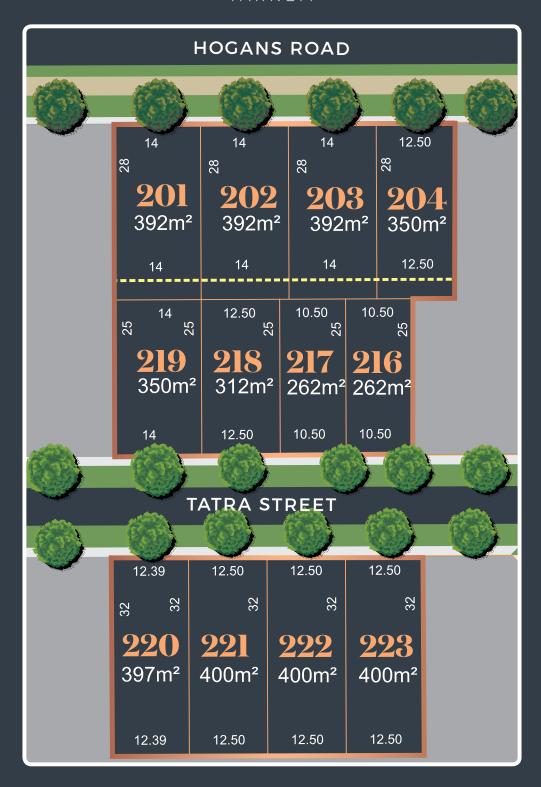

## **STAGE TWO - HOGANS RELEASE**

The Hogans Release of Grace presents an attractive selection of generously proportioned lots to suit a wide array of lifestyles and budgets. All are north-south aligned, offering huge potential to capture the much sought-after winter sun and cool southerly summer breezes. All are within easy walking distance from Grace's lush, green central park with its shade-trees, lawns and adventure-inspired playground.