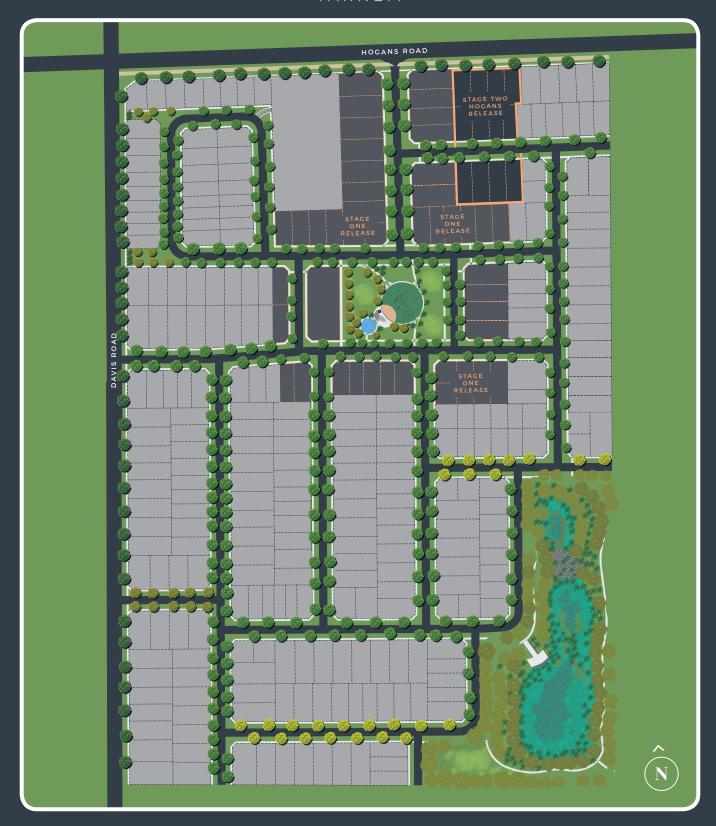

## **STAGE TWO - HOGANS RELEASE**

The Hogans Release of Grace presents an attractive selection of generously proportioned lots to suit a wide array of lifestyles and budgets. All are north-south aligned, offering huge potential to capture the much sought-after winter sun and cool southerly summer breezes. All are within easy walking distance from Grace's lush, green central park with its shade-trees, lawns and adventure-inspired playground.