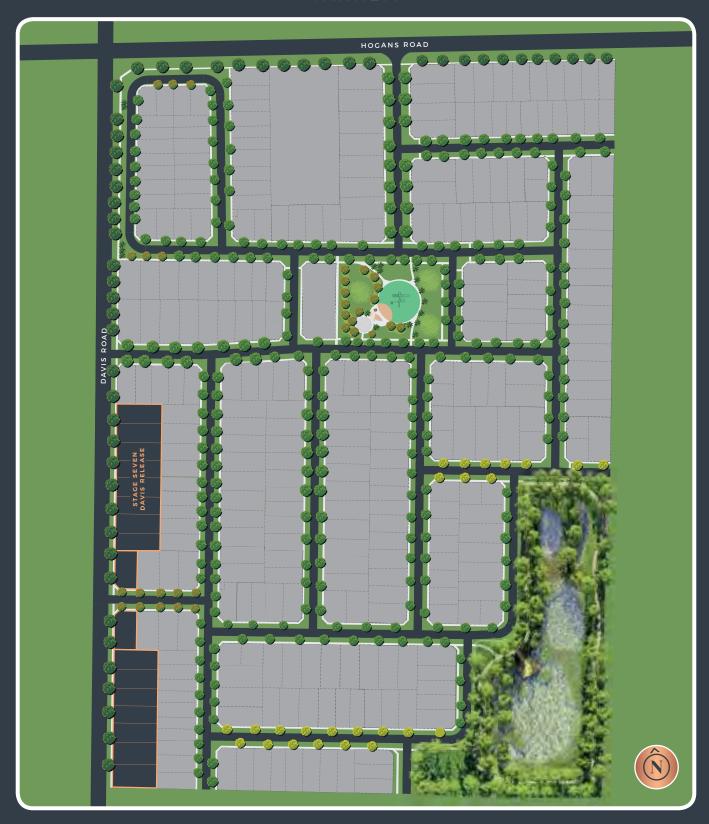

## **STAGE 7 - DAVIS RELEASE**

The final stage is nestled along Davis Road and features lot sizes of up to 549m². Residents of these lots will have quick access to the main road and the nearby amenities of Wyndham Vale including Pacific Werribee Shopping Centre. Within walking distance of the lots are the tranquil wetlands and bustling central park in the heart of the community.