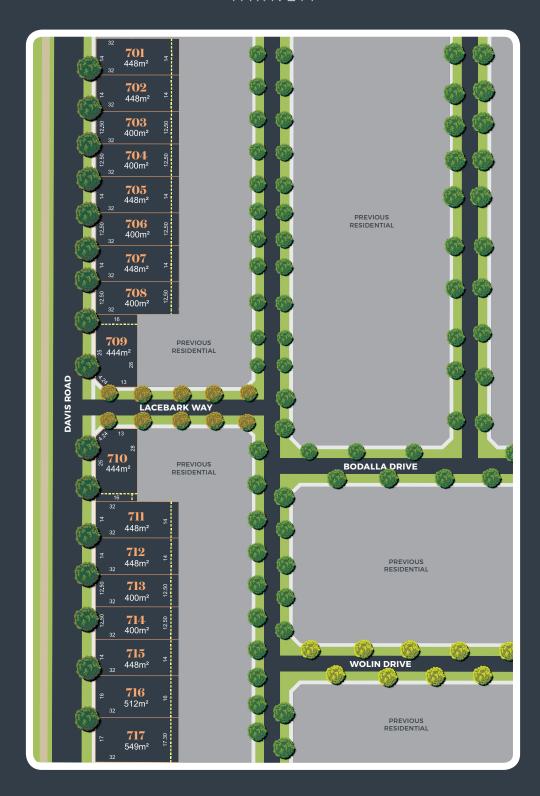

## **STAGE 7 - DAVIS RELEASE**

The final stage is nestled along Davis Road and features lot sizes of up to 549m². Residents of these lots will have quick access to the main road and the nearby amenities of Wyndham Vale including Pacific Werribee Shopping Centre. Within walking distance of the lots are the tranquil wetlands and bustling central park in the heart of the community.